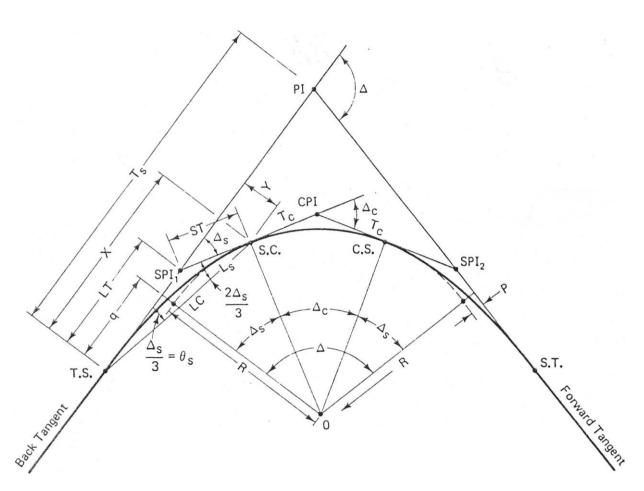

- T.S. Tangent to Spiral
- S.C. Spiral to Curve
- C.S. Curve to Spiral
- S.T. Spiral to Tangent
- Ts Spiral Tangent
- X Distance along Tangent from T.S. to Point at Right Angle to S.C.
- Y Right Angle Distance from Tangent to S.C.
- LT Long Tangent (Spiral)
- ST Short Tangent (Spiral)
- Ls Length of Spiral (Arc)
- LC Long Chord
- q Distance along Tangent to a Point at Right Angle to Ghost BC
- p Distance from Tangent that the Curve (Ghost BC) has been Offset
- Tc Circular Curve Tangent
- CPI Circular Curve PI
- SPI Spiral Curve PI
- P.I. Point of Intersection of Curve Tangents
- Lc Length of Circular Curve
- L Length of Curve System T.S. to S.T.

Summary of spiral geometry and spiral symbols.